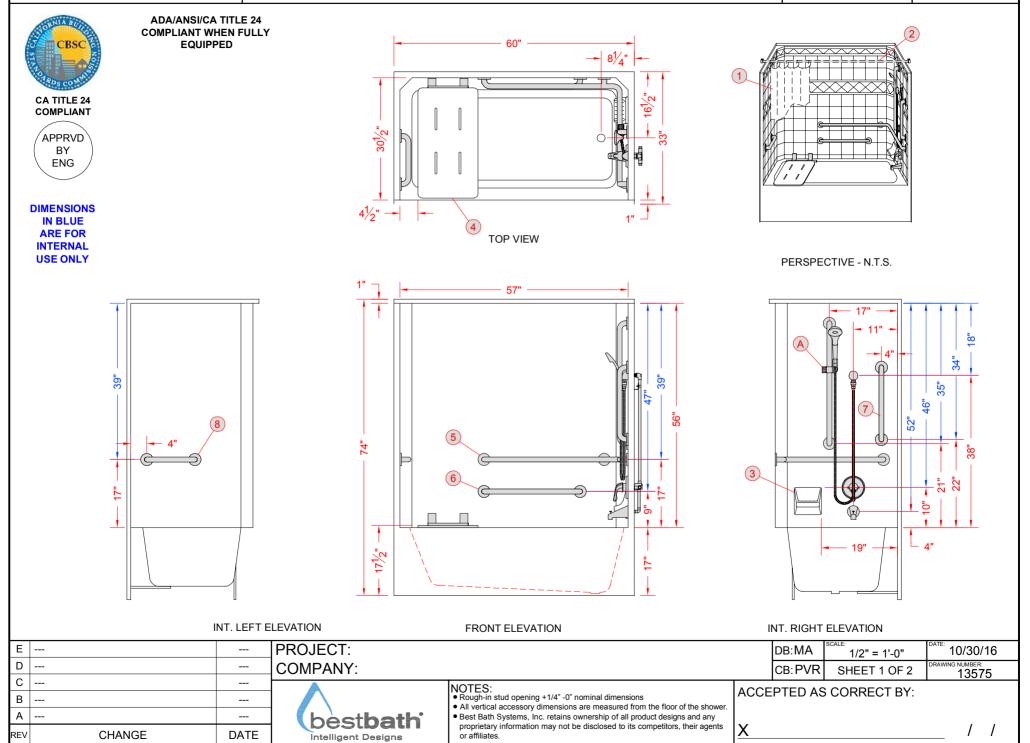

## OPTION VERIFICATION | MODEL: DTS6032A17 - RIGHT PLUMBING/DRAIN, OPP SEAT

QTY:

| OPTION VERIFICATION   MODEL: DTS6032A17 - RIGHT PLUMBING/DRAIN, OPP SEAT                                                                                                                                                        |                                                          |                                                                                                                                      |          |                 |           |                        |             |                                               |  |
|---------------------------------------------------------------------------------------------------------------------------------------------------------------------------------------------------------------------------------|----------------------------------------------------------|--------------------------------------------------------------------------------------------------------------------------------------|----------|-----------------|-----------|------------------------|-------------|-----------------------------------------------|--|
| GELCOAT<br>FINISH<br>(COLOR)<br>BARRIER<br>COAT<br>FIBERGLASS<br>SKIN<br>LAMINATE<br>FIBERGLASS<br>LAMINATE                                                                                                                     |                                                          |                                                                                                                                      |          |                 |           |                        |             |                                               |  |
|                                                                                                                                                                                                                                 | PERSPECTIVE N.T.S. LAMINATE DETAIL C - SCALE: 3" = 1'-0" |                                                                                                                                      |          |                 |           |                        |             |                                               |  |
| PERSPECTIVE N.T.S. LAMINATE DETAIL C - SCA                                                                                                                                                                                      |                                                          |                                                                                                                                      |          |                 |           |                        | CALE: 3" =  | 1-0-                                          |  |
| VALVE PACKAGE DETAILS:                                                                                                                                                                                                          |                                                          |                                                                                                                                      |          |                 |           |                        |             |                                               |  |
|                                                                                                                                                                                                                                 | V                                                        | ALVE KIT INCLUDES: SYMMONS 9600-PLR-X 4-PORT VALVE, 30" x 1- 4                                                                       |          |                 |           |                        |             |                                               |  |
| A 1                                                                                                                                                                                                                             |                                                          | RAB/GLIDE BAR WITH SLIDER, 1.5 GPM (5.7 L/m) HAND SHOWER, 60" HOSE,<br>UPPLY ELBOW, VACUUM BREAKER, AND SPOUT WITH INTEGRAL DIVERTER |          | KGB30QSS9600-04 |           |                        |             |                                               |  |
| PLUME                                                                                                                                                                                                                           | BIN                                                      | G TREE: COPPER PTS102 - SYMMONS 28" WITH 4-PORT VALVE A                                                                              | ND SPOUT | COPPERTREE      |           |                        |             |                                               |  |
| PT NIF                                                                                                                                                                                                                          | PPL                                                      | E SIZE: STANDARD 2.5" NIPPLE SUPPLY TEST:                                                                                            | STANDARD | 020PLUM1003     |           |                        |             |                                               |  |
| PLUMBING TREE CUSTOM PARTS: N/A                                                                                                                                                                                                 |                                                          |                                                                                                                                      |          |                 |           |                        |             |                                               |  |
| FOR THE PROTECTION OF YOUR ACCESSORIES, SOME ITEMS INCLUDED IN THE VALVE PACKAGE WILL NOT BE INSTALLED AT THE FACTORY.<br>THESE ITEMS INCLUDE, BUT ARE NOT LIMITED TO, THE SUPPLY ELBOW, VACUUM BREAKER, HOSE, AND HAND SHOWER. |                                                          |                                                                                                                                      |          |                 |           |                        |             |                                               |  |
| 15                                                                                                                                                                                                                              | +                                                        |                                                                                                                                      |          |                 |           |                        |             |                                               |  |
| 14                                                                                                                                                                                                                              | _                                                        |                                                                                                                                      |          |                 |           |                        |             |                                               |  |
| 13                                                                                                                                                                                                                              | +                                                        |                                                                                                                                      |          |                 |           |                        |             |                                               |  |
| 12<br>11                                                                                                                                                                                                                        | +                                                        |                                                                                                                                      |          |                 |           |                        |             |                                               |  |
| 10                                                                                                                                                                                                                              | +                                                        |                                                                                                                                      |          |                 |           |                        |             |                                               |  |
| 9 -                                                                                                                                                                                                                             | FI                                                       | ULL PLYWOOD BACKING                                                                                                                  |          |                 |           |                        |             |                                               |  |
| 8 1                                                                                                                                                                                                                             | _                                                        | 2" x 1- <sup>1</sup> / <sub>4</sub> " GRAB BAR                                                                                       |          | GB12QSS         |           |                        |             |                                               |  |
| 7 1                                                                                                                                                                                                                             | _                                                        | 8" x 1- <sup>1</sup> / <sub>4</sub> " GRAB BAR                                                                                       |          | GB18QSS         |           |                        |             |                                               |  |
| 6 1                                                                                                                                                                                                                             | _                                                        | 4" x 1- <sup>1</sup> / <sub>4</sub> " GRAB BAR                                                                                       |          | GB24QSS         |           |                        |             |                                               |  |
| 5 1                                                                                                                                                                                                                             | _                                                        | 7" x 36" x 1- <u>1</u> " L GRAB BAR                                                                                                  |          | GB2736QSS       |           |                        |             |                                               |  |
| 4 1                                                                                                                                                                                                                             |                                                          | 0" x 15" FOLD DOWN TUB SEAT, PHENOLIC                                                                                                |          | SE3015PHTS      |           |                        |             |                                               |  |
| 3 1                                                                                                                                                                                                                             |                                                          |                                                                                                                                      | WHITE    | SOAPDISHSM      |           |                        |             |                                               |  |
| 2 1                                                                                                                                                                                                                             | 4 4                                                      |                                                                                                                                      |          | KACXROD59.5     |           |                        |             |                                               |  |
| 1 1                                                                                                                                                                                                                             | 66                                                       | 6" x 74" CURTAIN                                                                                                                     |          | KACXCURT0005    |           |                        |             |                                               |  |
| κεγ ατι                                                                                                                                                                                                                         | ۲.                                                       | DESCRIPTION                                                                                                                          | COLOR    | PART NUMBER     | FACTORY   | INSTALLED              | MARK        | PRE-DRILL                                     |  |
|                                                                                                                                                                                                                                 |                                                          | PARTS LIST                                                                                                                           |          |                 | INSTALLED | INSTALLED<br>BY OTHERS | ONLY        | HOLES                                         |  |
|                                                                                                                                                                                                                                 |                                                          |                                                                                                                                      |          |                 |           |                        | DRAWING NUM | DATE:<br>10/30/16<br>DRAWING NUMBER:<br>13575 |  |
|                                                                                                                                                                                                                                 |                                                          | best <b>bath</b>                                                                                                                     |          |                 |           |                        |             | )))))                                         |  |